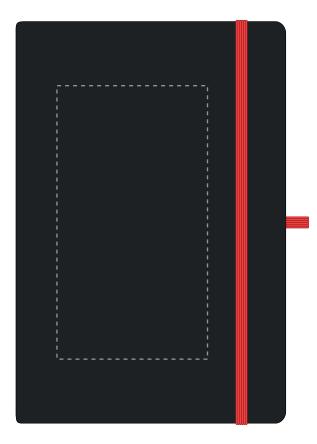

## ARTWORK SCALE 50%

Product Image for visualisation - colours may vary

The dashed line is to demonstrate print area and will not appear on your printed item

| ARTWORK SCALE 100%           |
|------------------------------|
| Max print area: 80mm x 145mm |
|                              |
|                              |
|                              |
| 1 1                          |
| 1<br>1                       |
| 1<br>1                       |
|                              |
|                              |
|                              |
|                              |
|                              |
|                              |
|                              |
| 1<br>1                       |
|                              |
|                              |
|                              |
|                              |
|                              |
|                              |
|                              |
|                              |
| 1<br>1                       |
|                              |
|                              |
|                              |
|                              |
|                              |
|                              |
|                              |
|                              |
| 1<br>1                       |
|                              |
| <u></u>                      |
|                              |
|                              |
|                              |